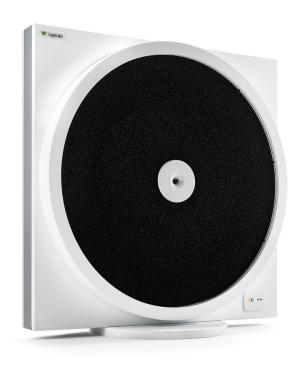

#### **CellFlow** Pro900

## Sustainability in professional air purification.

CADR:

High: 950 Medium: 450 Low: 300

Room size:

80-200 m<sup>2</sup>/862-2152 sq ft

\* Based on 5-2 air changes per hour

Speed levels:

3

13.5 kg

Dimensions:

60.5x60.6x21.2cm/ 23.8x23.9x8.3 inches

Remote control:

Yes

Mounting:

Floor/Ceiling

Color:

White

Filter:

Cleanable & long-life filter

Filter exchage:

18 months

Particle size:

Down to PM0.1

99.9%