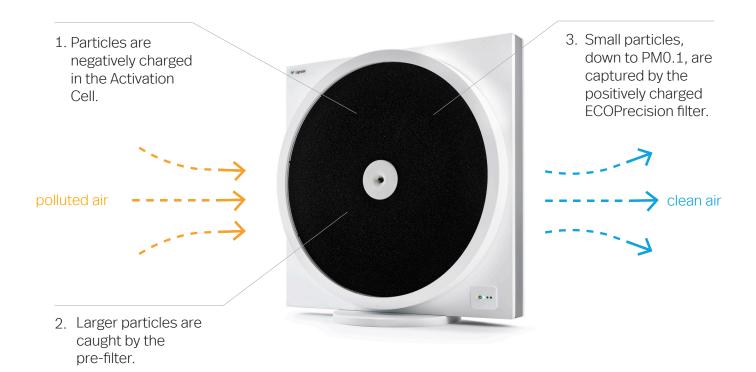

fessional air purification.



CADR:

High: 950 Medium: 450 Low: 300

Room size:

80-200 m<sup>2</sup>/862-2152 sq ft

\* Based on 5-2 air changes per hour

Speed levels:

3

Noise level:

23 - 31 - 49 dB(A)

Energy

consumption:

15 - 25 - 70 W

Efficiency rate:

CADR 20/W

Weight:

13.5 kg

Dimensions:

60.5x60.6x21.2cm/ 23.8x23.9x8.3 inches

Remote control:

Yes

Mounting:

Floor/Ceiling

Color:

White

Filter:

Cleanable & long-life filter

Filter exchage:

18 months

Particle size:

Down to PM0.1







99.9%

Fine particle reduction down to PM0.1

### Effectively removes:



Smoke



Traffic pollution



Mold



Pet allergen



Fine dust



Virus



Bacteria



Industrial pollution



D-11---





#### **CellFlow** Pro900



# CellFlow technology

High density contained ionization.